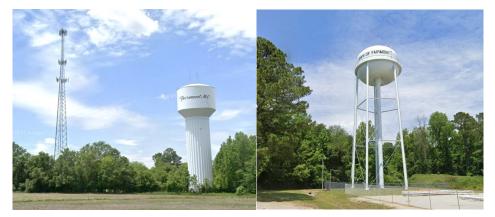

## LIST OF PREFERRED LOCATIONS FOR TELECOMMUNICATIONS EQUIPMENT

| Suitable Fairmont Sites |                                           |                   |                                   |
|-------------------------|-------------------------------------------|-------------------|-----------------------------------|
| Site #                  | Field Site Name                           | Underlying Zoning | Recommended WCF Use               |
|                         |                                           |                   |                                   |
| 1.                      | Water Tank #1 – 1775<br>Marion Stage Road | R-15              | Antenna Attachments/Cell<br>Tower |
| 2.                      | Water Tank #2 – 520<br>Franklin Street    | GB                | Antenna Attachments               |
| 3.                      | Town Hall – 421 South<br>Main Street      | R-10              | Antenna Attachments               |

Left: Water Tower #1 – 1175 Marion Stage Road. There is a cell tower on the town's lot. Right: Water Tower #2 – 520 Franklin Street

Front and Rear Views of Town Hall – 421 South Main. Antennas attached to building.