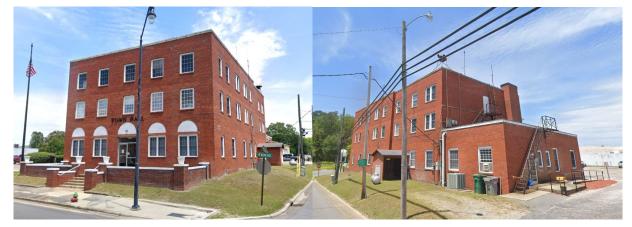

## LIST OF PREFERRED LOCATIONS FOR TELECOMMUNICATIONS EQUIPMENT

| Suitable Fairmont Sites |                                           |                   |                                   |
|-------------------------|-------------------------------------------|-------------------|-----------------------------------|
| Site #                  | Field Site Name                           | Underlying Zoning | Recommended WCF Use               |
|                         |                                           |                   |                                   |
| 1.                      | Water Tank #1 – 1775<br>Marion Stage Road | R-15              | Antenna Attachments/Cell<br>Tower |
| 2.                      | Water Tank #2 – 520<br>Franklin Street    | GB                | Antenna Attachments               |
| 3.                      | Town Hall – 421 South<br>Main Street      | R-10              | Antenna Attachments               |

Left: Water Tower #1 – 1175 Marion Stage Road. There is a cell tower on the town's lot. Right: Water Tower #2 – 520 Franklin Street

Front and Rear Views of Town Hall – 421 South Main. Antennas attached to building.